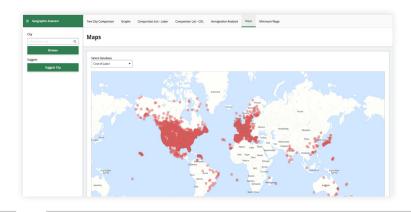

### EASY-TO-USE COMPARISON FEATURE that instantly calculates salary and cost-of-living differentials between any two locations (cities, state averages, or national averages)

Choose from over 9,000 geographic areas worldwide (across 27 countries), with over 7,000 cities in the U.S. and Canada