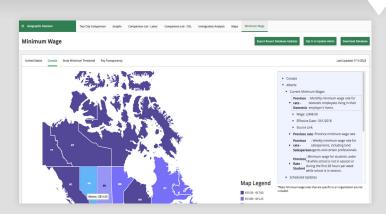

# **ENHANCED MINIMUM WAGE ANALYSIS** with real-time updates

View current and scheduled minimum wage rates for all major cities, counties, and states/ provinces, including state minimum salary thresholds for exempt employees and quick links to source websites, as well as local and state pay transparency rules in the U.S.

### **VIEW MINIMUM WAGE RATES BY LOCATION**, with specific rates by industry and employee group

Export most recent updates or the entire minimum wage database, with the option of email notifications for the latest updates