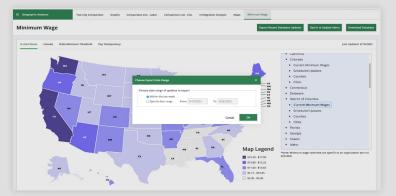

# **ENHANCED MINIMUM WAGE ANALYSIS** with real-time updates

View current and scheduled minimum wage rates for all major cities, counties, and states/ provinces, including state minimum salary thresholds for exempt employees and quick links to source websites, as well as local and state pay transparency rules in the U.S.

### **VIEW MINIMUM WAGE RATES BY LOCATION**, with specific rates by industry and employee group

Export most recent updates or the entire minimum wage database, with the option of email notifications for the latest updates